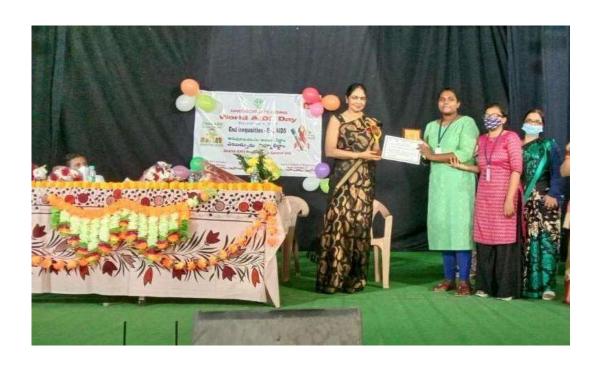

### WORLD MENTAL HEALTH DAY

### Dt.20th to 25th, September, 2021

GOVERNMENT DEGREE COLLEGE FOR WOMEN(A), Begumpet organized an International Webinar in collaboration with Manojagrithi Foundation (NGO) ON Dt.20<sup>th</sup> Sept, 2021. This was 6 days program from dt.20th to25th, September,2021 in various districts.