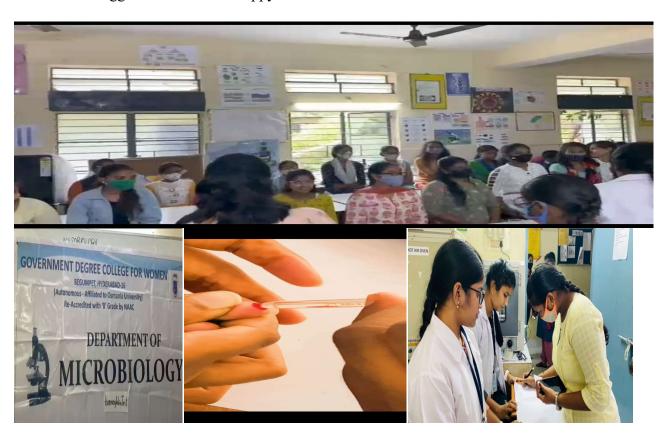

### **Haemoglobin Estimation Camp**

Department of Microbiology in collaboration with Microbiologists Society India and Red Ribbon club has organized Haemoglobin estimation camp on 12<sup>th</sup> November 2021. Students of B.Sc. III Year, MBC and MZC have conducted haemoglobin estimation for students of B.Com II year. Around 43 members have got tested their haemoglobin. It is found that haemoglobin for these students was in the range of 6 to 13. We have created awareness about importance of haemoglobin level in our blood. And explained the problems associated with low haemoglobin. We have also suggested measures to increase the haemoglobin i.e. to have more leafy vegetables, carrot, beet root, jaggery, pea nut etc. Students have received our suggestions and were happy with the outcome.



| talnia              | 2 00 100