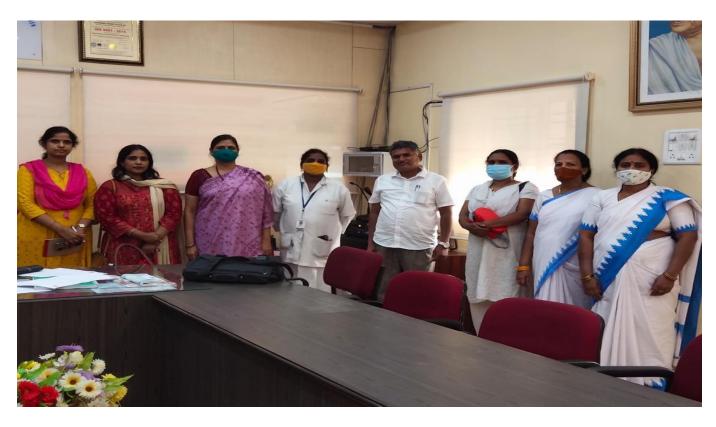

### COVID-19 FREE VACCINATION DRIVE-1

Free Covid -19, Vaccination Drive -1 for NSS Volunteers, Students and Staff was conducted on 17 th August 2021 at 10:00am by National Service Scheme and IQAC of GDCW. Begumpet, OU Hyderabad. In which NSS volunteers actively took part and has created awareness on importance of taking vaccine to the students.

Chief Guest: Prof. G. Mallesham, (DEAN, UGC Affairs, OU).

Guest of honour:Dr.Saveen Souda(NSS Programme Coordinator, OU).

Guest of honour:Dr.B.Rajashree (Deputy DMHO, LAlapet Hyd.)

President of the Programme: Dr. K. Padmavati (Principal and NSS chairman).

Motivator and Guide: Dr.M. Vasudha (Vice Principal).

**Organizers:** 

Dr. K. Venkateshwarulu unit-1

Smt.C. Uma Maheshwari unit-2

Smt. K. Saritha Rani unit-3

Dr. A. Madhuri unit-4

Date: 17-08-2021

Time:10:00am onwards.