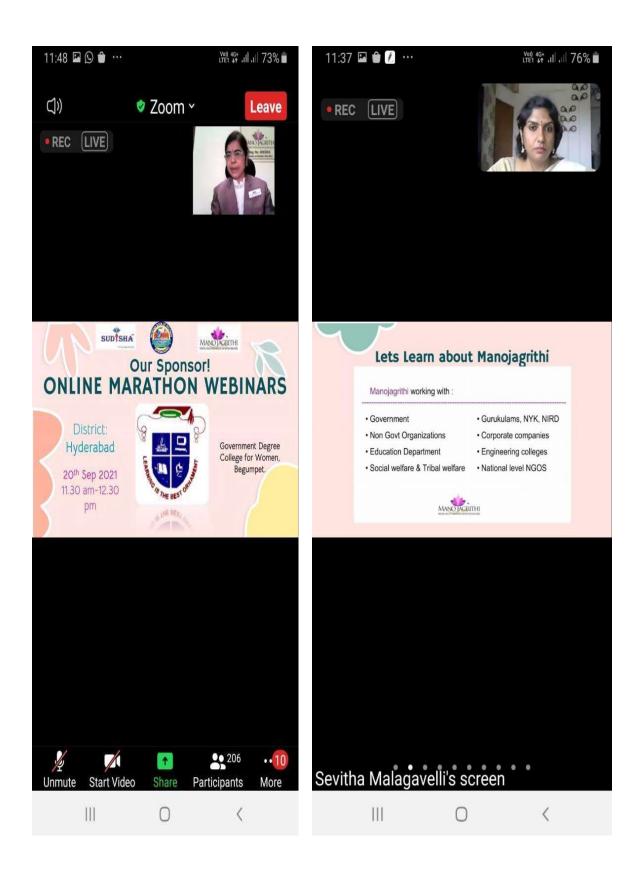

### Dt.20th to 25th, September, 2021

GOVERNMENT DEGREE COLLEGE FOR WOMEN(A), Begumpet organized an International Webinar in collaboration with Manojagrithi Foundation (NGO) ON Dt.20<sup>th</sup> Sept, 2021. This was 6 days program from dt.20th to25th, September,2021 in various districts.

The founder of **Manojagrithi Foundation,Dr. GeethaChalla** has taken an initiative to sponsor the program along with Government Degree College for Women, Begumpet.

The students from the GDC(w),Begumpet participated enthusiastically in this program and involved in various activities and challenges given in this program. as a token of appreciation our received the certificate from INTERNATIONAL WONDER BOOK OF RECORDS.

This program held from 11.30am-2.30 pm in Hyderabad District. Excellent speakers and psychologists **Dr. Geetha Challa**, **Dr. Geetha from Hyderabad and Dr. Sangeetha**-all were eminent psychologists explained various Wellbeing Techniques to burst our stress, feel free and happiness.

The techniques are highly useful for the students especially during this Pandemic situation. The speakers demonstrated **33 Wellbeing techniques** to break stress and allowed participants to practice during the session.