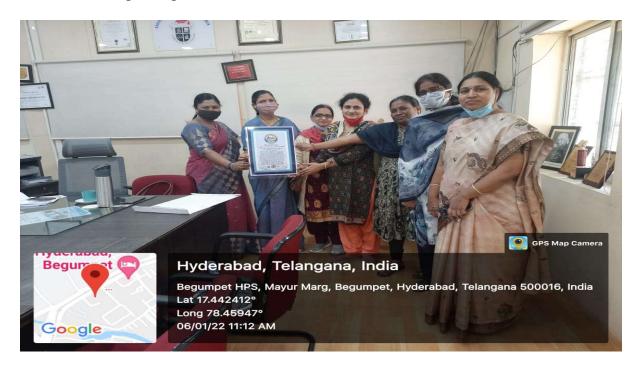

The founder of **Manojagrithi Foundation,Dr. GeethaChalla** has taken an initiative to sponsor the program along with Government Degree College for Women, Begumpet.

The students from the GDC(w),Begumpet participated enthusiastically in this program and involved in various activities and challenges given in this program. as a token of appreciation our received the certificate from INTERNATIONAL WONDER BOOK OF RECORDS.

# Certificate MENTAL HEALTH AWARENESS

Govt Degree college For Women, Begumpet WAS PARTICIPATED IN THIS EVENT

This is to certify that MANOJAGRITHI. Foundation Dr. Geetha Challa (founder & director). She has set a tremendous record by creating Well-being techniques for wonderful life on World Mental Health day and Manojagrithi foundation day Objective: To create awareness on the mental health and prevention of mental health issues for healthy nation. They have conducted 33 workshops within the duration of 1 hour in online mode for 33 districts of Telangana on 33 Well-being techniques for wonderful life by 66 counsellors under the guidance of Dr. Geetha Challa, keeping minimum of 33 participants in each workshop in 6 days (i.e, 20th to 25th September 2021). This event has been entered into International Wonder Book of Records.