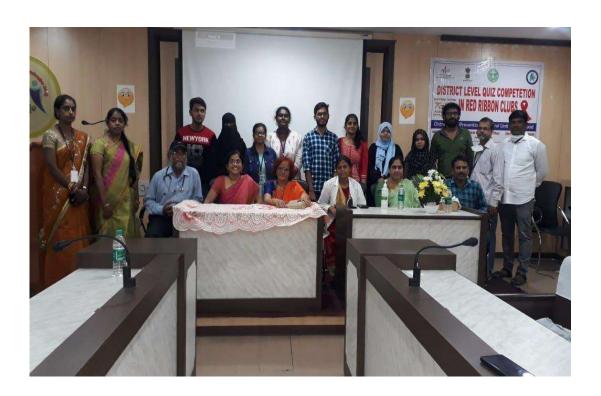

Dr.P.S. Rajani and the member DR.A. Madhuri guided the students towards victory. The main purpose of the competition was to create awareness on HIV AIDS, Tuberculosis and Blood Donation. The prizes were distributed at Osmania Medical College, Koti, by the Additional DM and District Medical and Health Officer, Hyderabad. A Certificate of Appreciation, memento and a cash prize of Rs. 5000/- was awarded to the winners.

### **Objective of the Program:**

- 1.To achieve their goals through competition. 2.To get aware of various communicable diseases.
- 3. Students will come to know about the impact of AIDS on society.

### Outcome of the program:

1.Get intensive knowledge of communicable various microorganisms. 2.to understand the preventive measures.

### No. of students participated: 02











# AIDS/HIVAWARENESSPROGRAM ME2021

AIDSAWARENESSProgramwasconductedbyNSSvolunteersof GDCW, Begumpet by initiating with rally from GDCW college Campus to Begumpet Railway station, by exhibiting different types of placards and charts to create awareness in the society.

DigitallySurveyedaboutthepresentAIDScasesinIndiaand kwownit'snumberbyVolunteers.

Chiefguest: Dr.K. Padmavatigaru (principal of GDCW, Begumpet).

# ProgramOrganizedby:NSSProgramOfficer's:

Dr. K. Venkateshwarulu Unit-1

Smt.C.UmaMaheshwariUnit-2 Smt. Dr. K.

Saritha Rani unit-3 Dr. A. MadhuriUnit -4





Volunteersattended:75 volunteers.

| Date:1-12-2021.     |                           |       |  |
|---------------------|---------------------------|-------|--|
| Venue:FromGDCWbegun | npet toRailwayStationBegu | npet