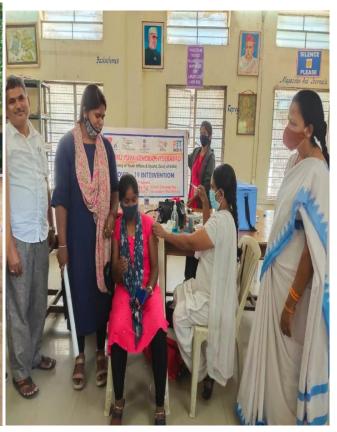

### COVID-19 FREE VACCINATION DRIVE-1

Free Covid -19, Vaccination Drive -1 for NSS Volunteers, Students and Staff was conducted on 17 th August 2021 at 10:00am by National Service Scheme and IQAC of GDCW. Begumpet, OU Hyderabad. In which NSS volunteers actively took part and has created awareness on importance of taking vaccine to the students.