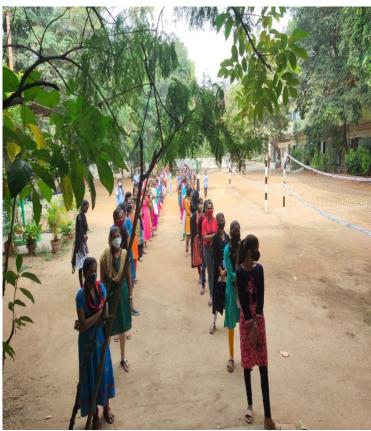

### COVID-19 FREE VACCINATION DRIVE-1

Free Covid -19, Vaccination Drive -1 for NSS Volunteers, Students and Staff was conducted on 17 th August 2021 at 10:00am by National Service Scheme and IQAC of GDCW. Begumpet, OU Hyderabad. In which NSS volunteers actively took part and has created awareness on importance of taking vaccine to the students.